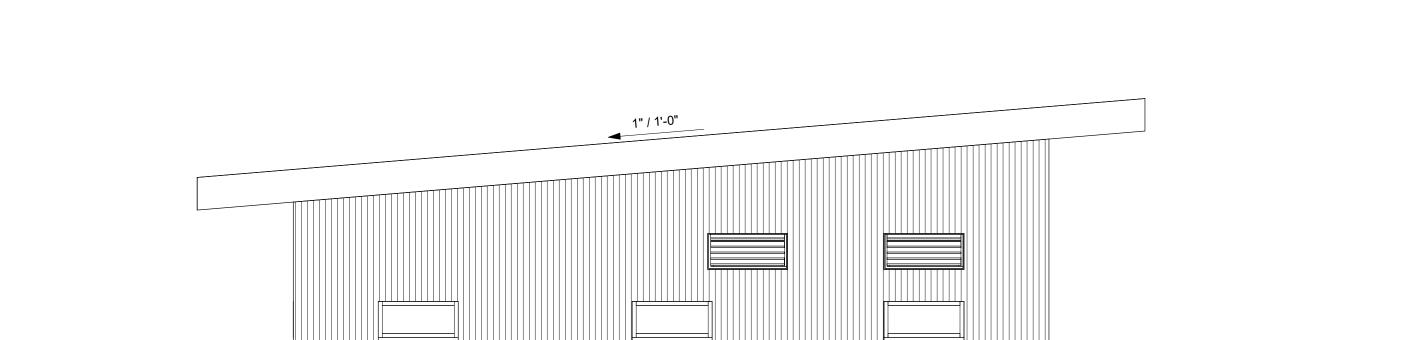

REV.# DESCRIPTION DATE

EXTERIOR ELEVATIONS

A201

SOUTH ELEVATION A202 1/4" = 1'-0"

**GENERAL NOTES** 

- FIELD VERIFY ALL DIMENSIONS. NOTIFY ARCHITECT IF DIMENSIONS VARY SIGNIFICANTLY.
- PATCH WALLS AS REQUIRED WHERE ITEMS WERE PREVIOUSLY MOUNTED TO WALL.