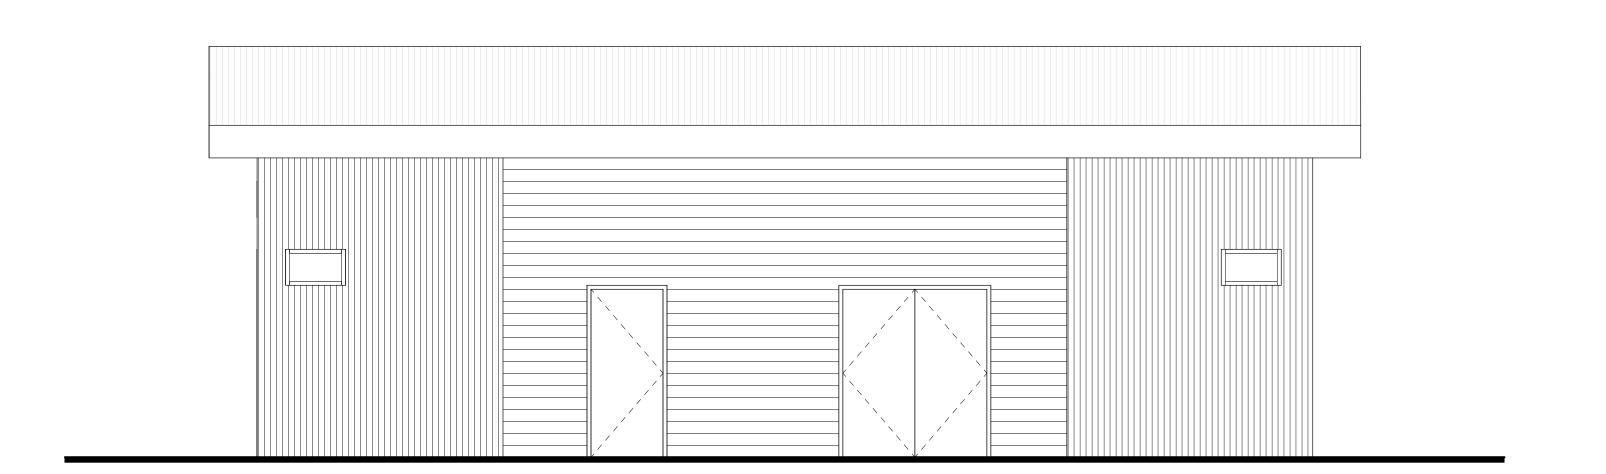

REV.# DESCRIPTION DATE

EXTERIOR ELEVATIONS

A201

SOUTH ELEVATION A202 1/4" = 1'-0"

**GENERAL NOTES** 

- FIELD VERIFY ALL DIMENSIONS. NOTIFY ARCHITECT IF DIMENSIONS VARY SIGNIFICANTLY.
- PATCH WALLS AS REQUIRED WHERE ITEMS WERE PREVIOUSLY MOUNTED TO WALL.