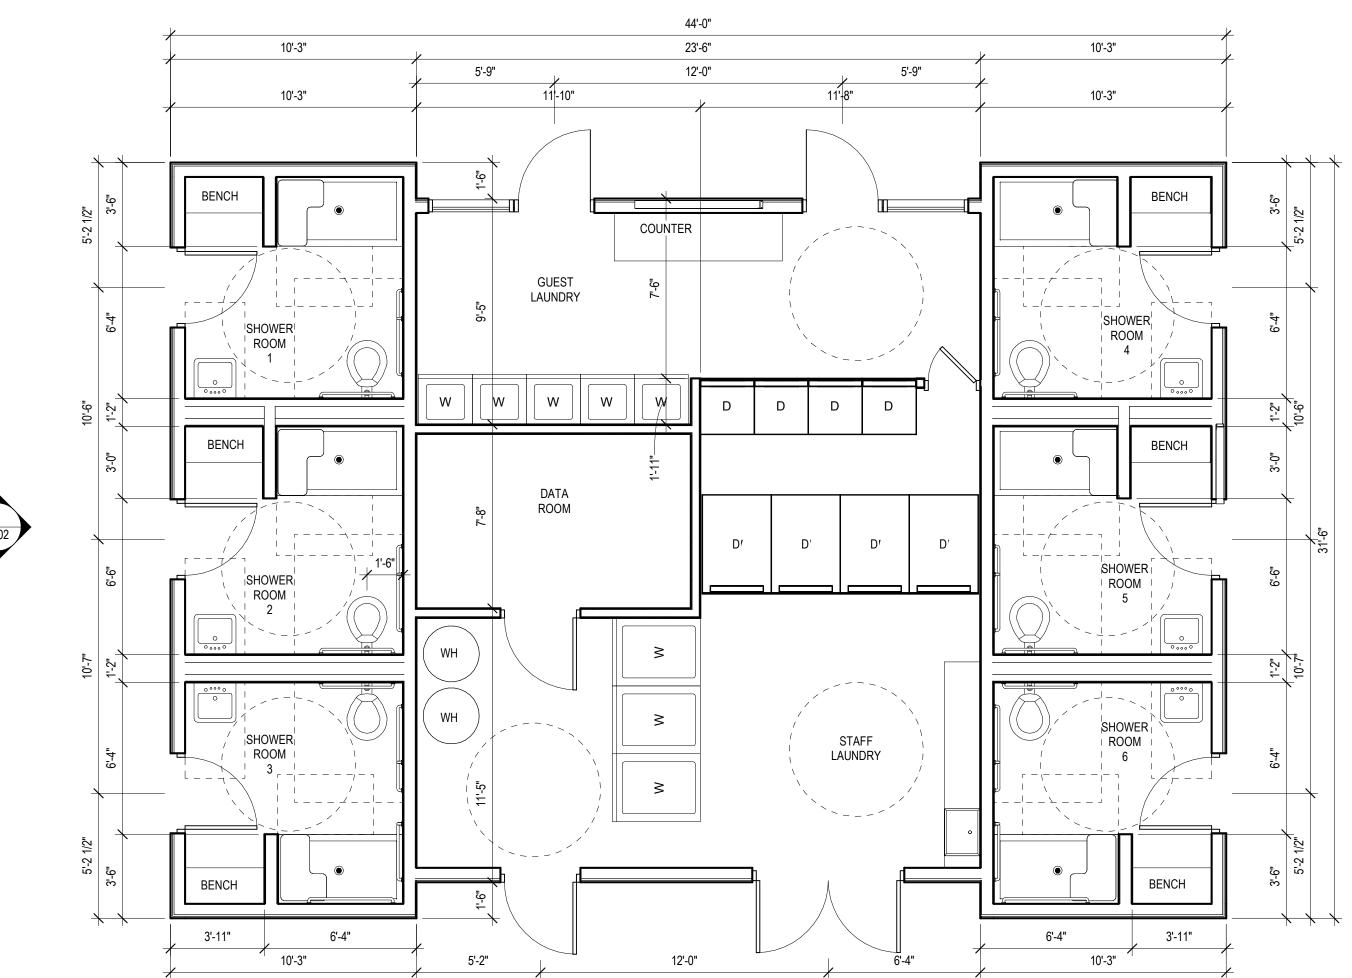

1 FLOOR PLAN - LEVEL 1

SEH

NOT FOR TON CONSTRUCTION

Project Owner

Roberts Resorts and Communities

Village Camp Durango Bath House

This drawing is an instrument of service and shall remain the property of Short Elliott Hendrickson, Inc. (SEH). This drawing, concepts and ideas contained herein shall not be used, reproduced, revised, or retained without the express written approval of SEH.

Project Number

Checked By Drawn By

Issue Date

SEH Project Checked By Drawn By

Project Status DRAFT

REVISION SCHEDULE

REV. # DESCRIPTION

FLOOR PLAN - LEVEL 1