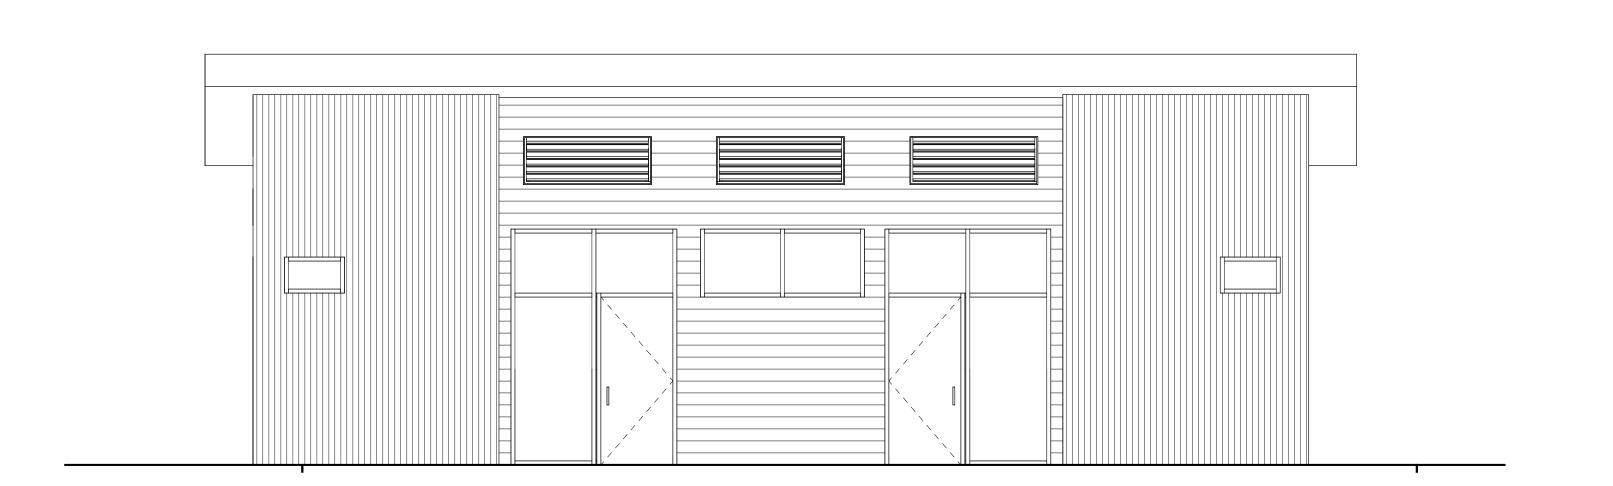

REV.# DESCRIPTION DATE

EXTERIOR ELEVATIONS

A201

SOUTH ELEVATION A202 1/4" = 1'-0"

**GENERAL NOTES** 

- FIELD VERIFY ALL DIMENSIONS. NOTIFY ARCHITECT IF DIMENSIONS VARY SIGNIFICANTLY.
- PATCH WALLS AS REQUIRED WHERE ITEMS WERE PREVIOUSLY MOUNTED TO WALL.