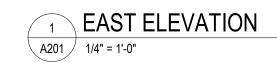

REV.# DESCRIPTION DATE

EXTERIOR ELEVATIONS

A201

SOUTH ELEVATION A202 1/4" = 1'-0"

**GENERAL NOTES** 

- FIELD VERIFY ALL DIMENSIONS. NOTIFY ARCHITECT IF DIMENSIONS VARY SIGNIFICANTLY.
- PATCH WALLS AS REQUIRED WHERE ITEMS WERE PREVIOUSLY MOUNTED TO WALL.