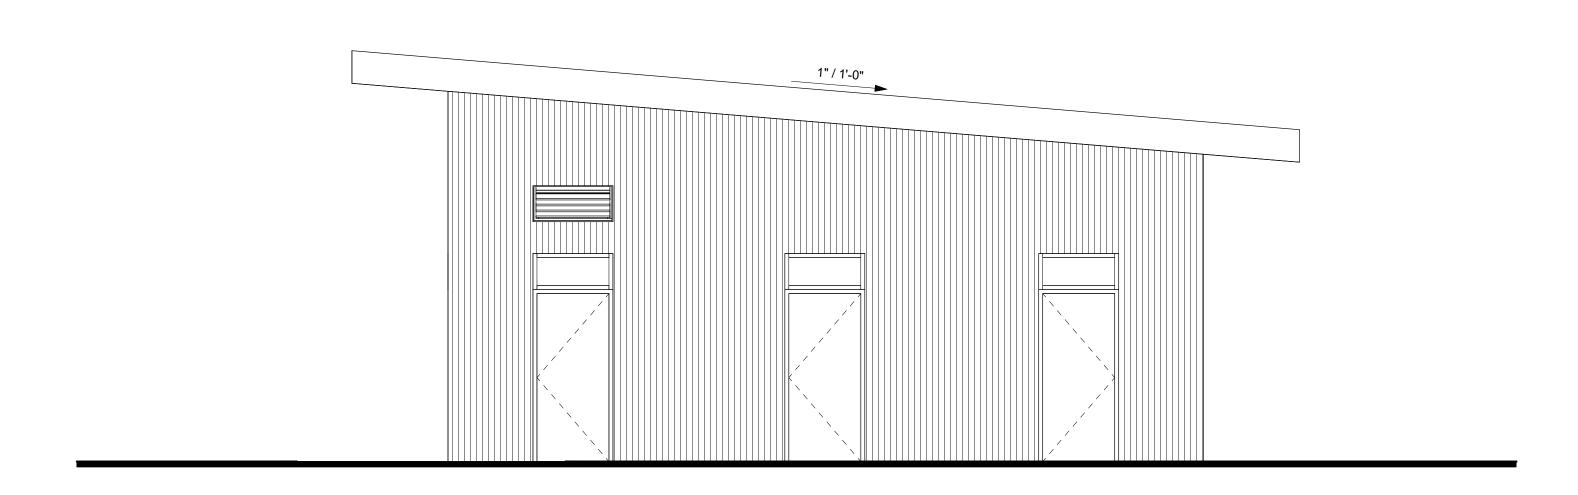

REV.# DESCRIPTION DATE

EXTERIOR ELEVATIONS

A201

SOUTH ELEVATION A202 1/4" = 1'-0"

**GENERAL NOTES** 

- FIELD VERIFY ALL DIMENSIONS. NOTIFY ARCHITECT IF DIMENSIONS VARY SIGNIFICANTLY.
- PATCH WALLS AS REQUIRED WHERE ITEMS WERE PREVIOUSLY MOUNTED TO WALL.