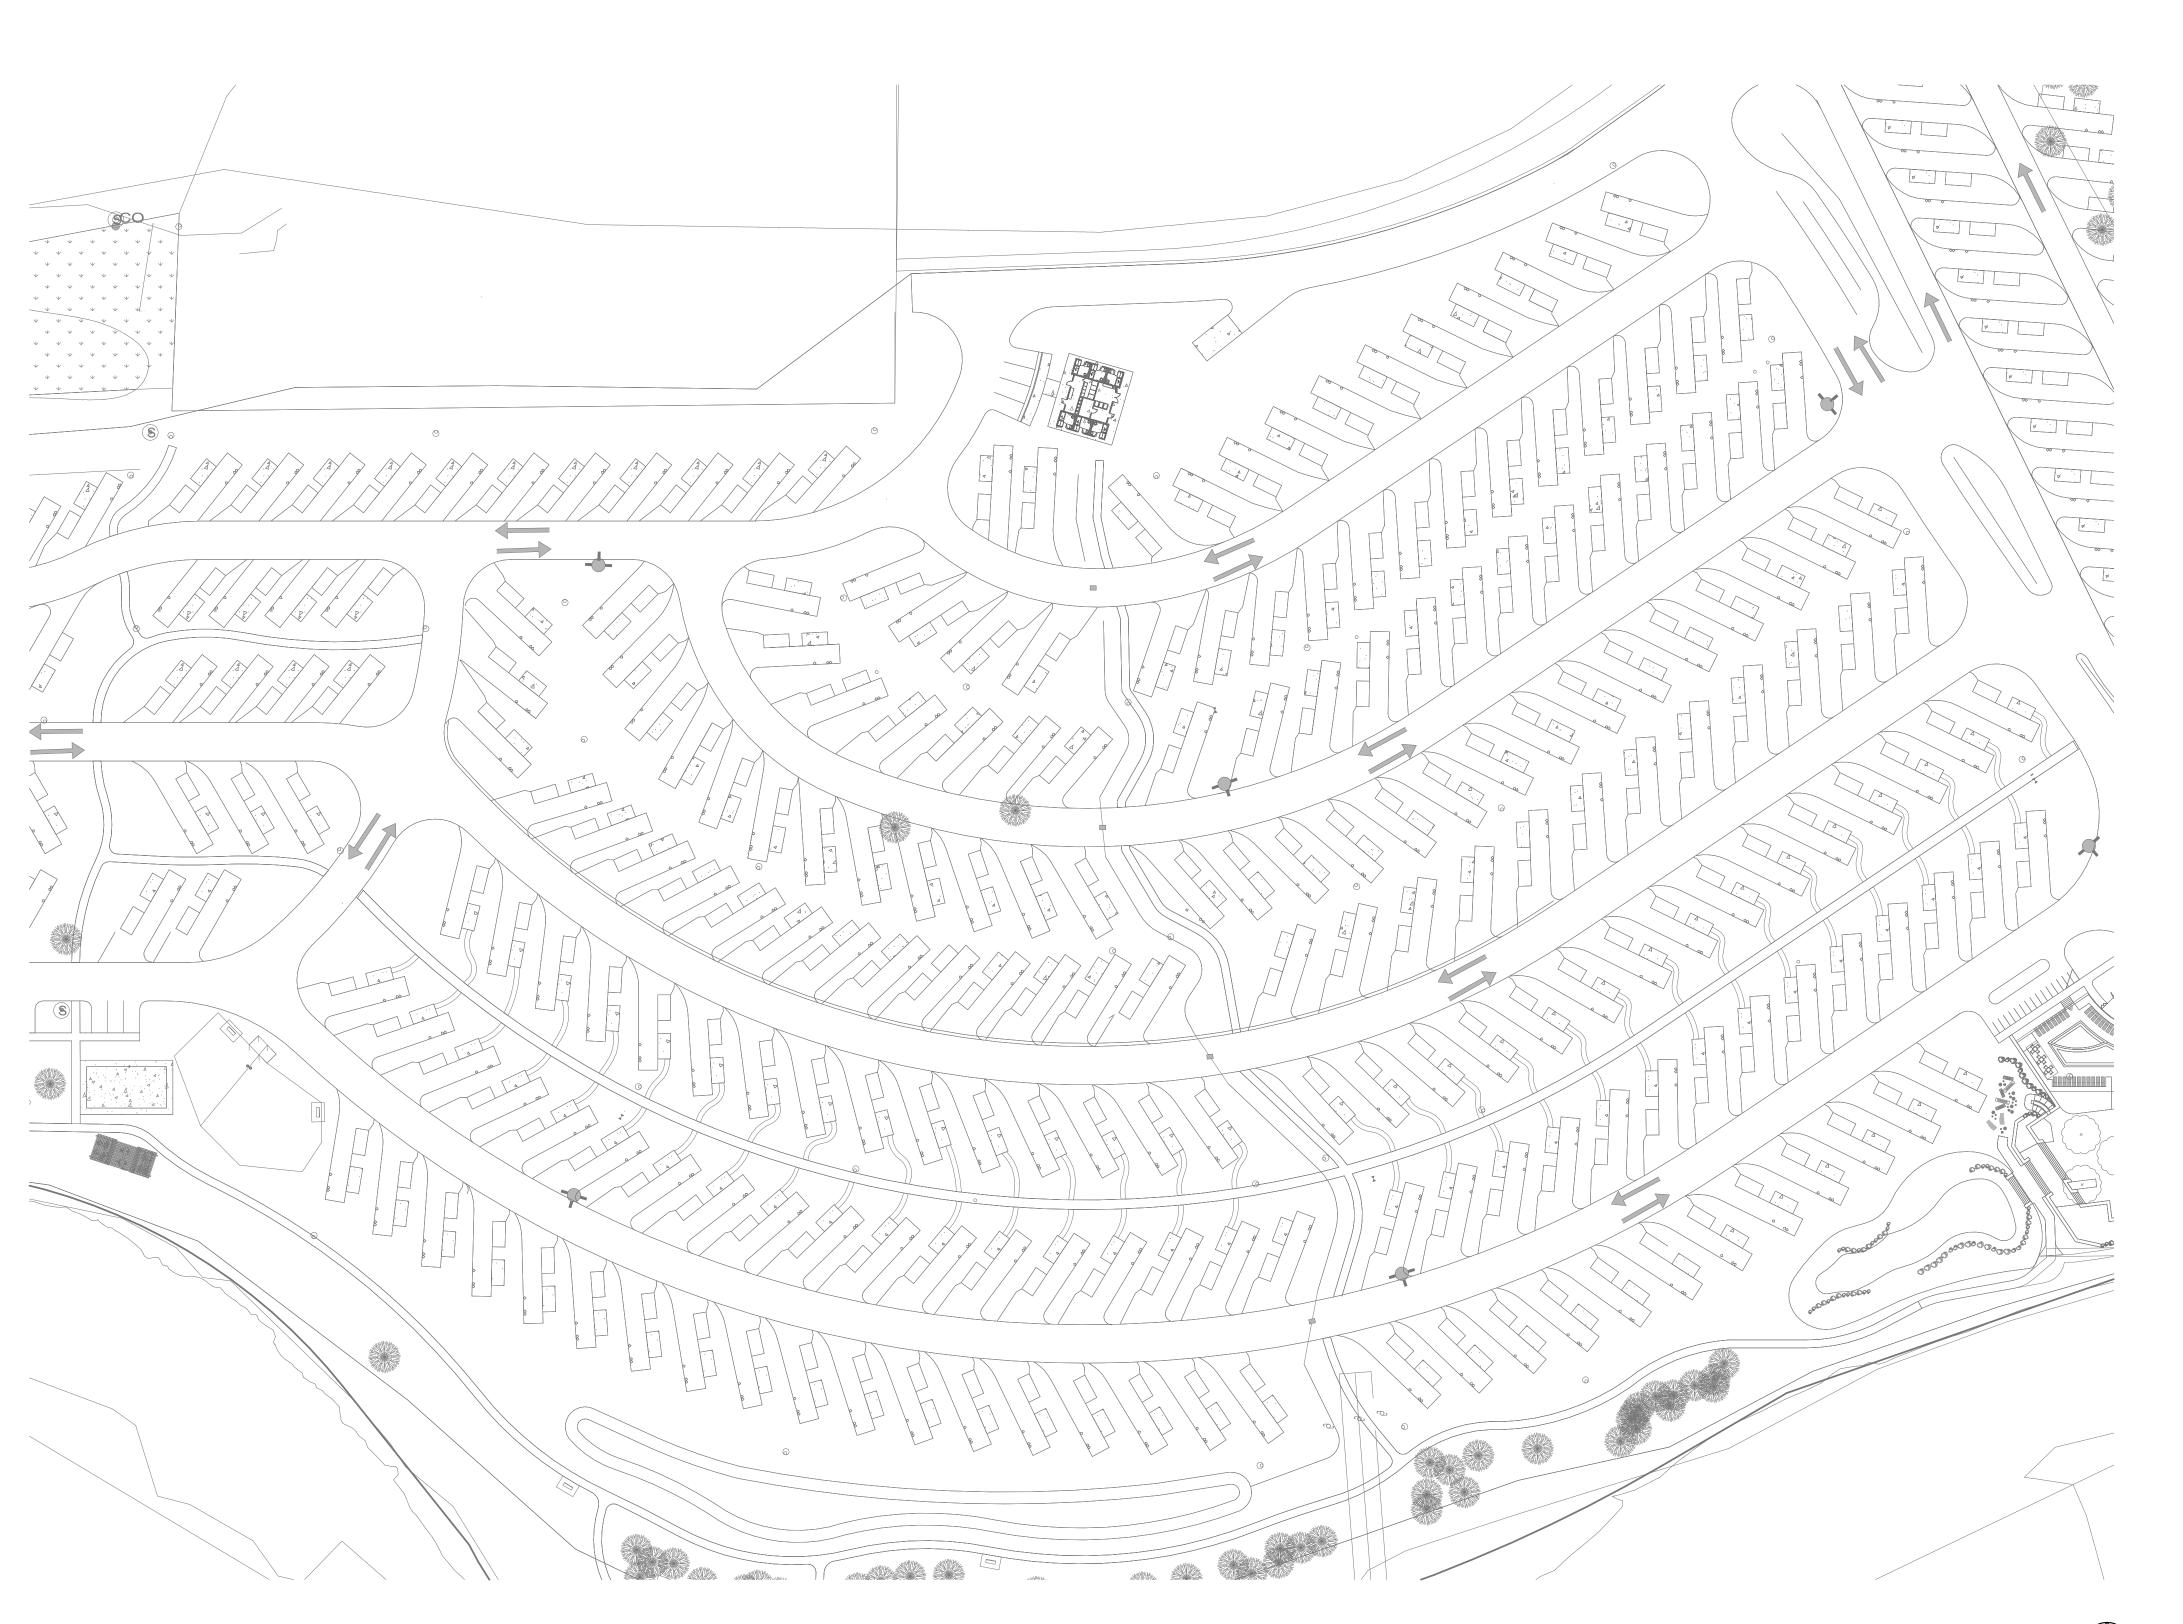

**KEYNOTE LEGEND** 

1 ARCHITECTURAL SITE PLAN A051 1" = 60'-0"

Project Owner

and Communities

p Durango Bath House

Roberts Resorts a Village Camp This drawing is an instrument of service and shall remain the property of Short Elliott Hendrickson, Inc. (SEH). This drawing, concepts and ideas contained herein shall not be used, reproduced, revised, or retained without the express written approval of SEH.